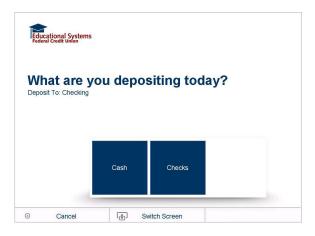

#### Step 1: Getting started

- Insert your debit card
- Some of our ATMs may ask you to re-insert your card until the end of the transaction



## Step 2: Enter PIN

■ Enter your PIN and select "More Services"



## Step 3: Select a transaction

■ Select "Deposit"





# Step 4: Review funds availability

Read the funds availability message and select "Continue"



#### Step 5: Choose an account

Select the account you wish to deposit the funds



#### Step 6: Select deposit type

Select the "Check" deposit option





#### Step 7: Insert check

- The system will display how the check should be inserted, you can only insert one check at a time
- Insert your check when ready



#### Step 8: Check validation

■ Please wait while the system validates your checks



#### Step 9: Check summary

- Review the check summary and select "View/Edit Check" if any changes need to be made
- If everything is correct, please select "Finish Deposit"





# Step 10: Receipt options

- Select the type of receipt you would like to receive
- Your deposit is now complete
- Please remember to take your card and receipt with you.