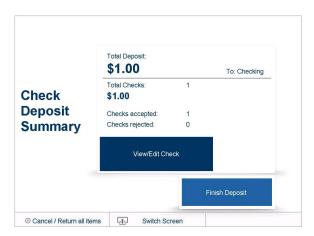

#### Step 9: Check summary

- Review the check summary and select "View/Edit Check" if any changes need to be made
- If everything is correct, please select "Finish Deposit"