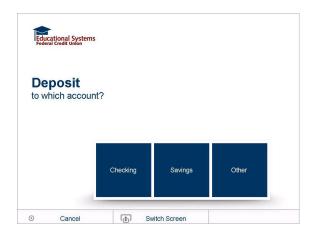

#### Step 5: Choose an account

Select the account you wish to deposit the funds