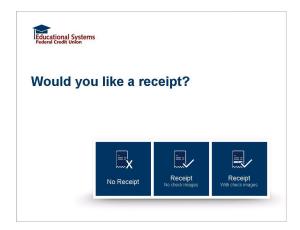

# Step 10: Receipt options

- Select the type of receipt you would like to receive
- Your deposit is now complete
- Please remember to take your card and receipt with you.