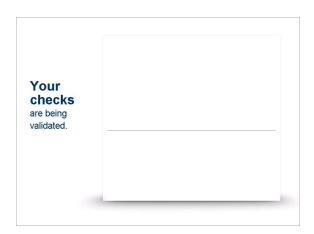

#### Step 8: Check validation

■ Please wait while the system validates your checks