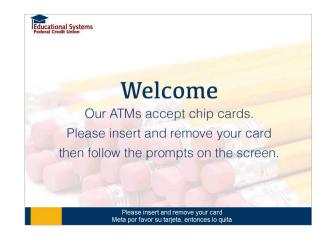

#### Step 1: Getting started

- Insert your debit card
- Some of our ATMs may ask you to re-insert your card until the end of the transaction