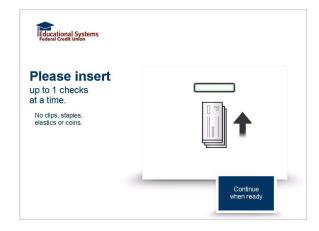

#### Step 7: Insert check

- The system will display how the check should be inserted, you can only insert one check at a time
- Insert your check when ready