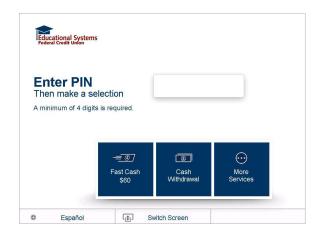

#### Step 1: Getting started

- Insert your debit card
- Some of our ATMs may ask you to re-insert your card until the end of the transaction



## Step 2: Enter PIN

■ Enter your PIN and select "More Services"



## Step 3: Select a transaction

■ Select "Deposit"





# Step 4: Review funds availability

Read the funds availability message and select "Continue"



#### Step 5: Choose an account

Select the account you wish to deposit the funds



#### Step 6: Select deposit type

Select the "Check" deposit option





#### Step 7: Insert check

- The system will display how the check should be inserted, you can only insert one check at a time
- Insert your check when ready



#### Step 8: Check validation

■ Please wait while the system validates your checks



#### Step 9: Check summary

- Review the check summary and select "View/Edit Check" if any changes need to be made
- If everything is correct, please select "Finish Deposit"





# Step 10: Receipt options

- Select the type of receipt yo