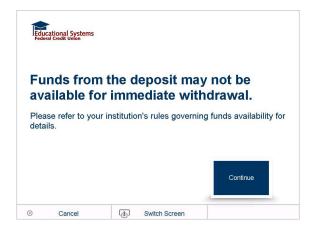

# Step 4: Review funds availability

Read the funds availability message and select "Continue"