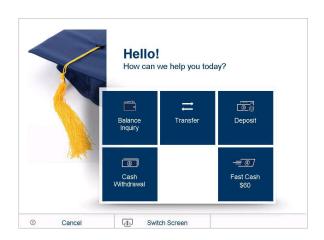

#### Step 1: Getting started

- Insert your debit card
- Some of our ATMs may ask you to re-insert your card until the end of the transaction



## Step 2: Enter PIN

■ Enter your PIN and select "More Services"



## Step 3: Select a transaction

■ Select "Deposit"





# Step 4: Review funds availability

Read the funds availability message and select "Continue"



#### Step 5: Choose an account

Select the account you wish to deposit the funds



#### Step 6: Select deposit type

Select the "Check" deposit option





#### Step 7: Insert check

- The system will display how the check should be inserted, you can only insert one check at a time
- Insert your check when ready



#### Step 8: Check validation

■ Please wait while the system validates your checks



#### Step 9: Check summary

- Review the check summary and select "View/Edit Check" if any changes need to be made
- If everything is correct, please select "Finish Deposit"





# Step 10: Receipt options

- Select the type of receipt you would like to receive
- Your deposit is now complete